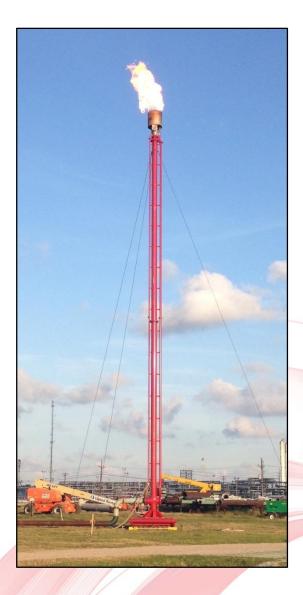

## 12"x4"x2"x75' Skid Mounted Flare Stack with 10" Anti-Flashback Tip

## **Flare Design Highlights**

| Flare Height:                                           | 75'                 |
|---------------------------------------------------------|---------------------|
| Flare Diameters                                         |                     |
| Main Riser:                                             | 12"                 |
| Low Pressure Air:                                       | 4"                  |
| High Pressure Air:                                      | 2"                  |
| Flare Tip Diameter:                                     | 10"                 |
| Max Flow Capacity:                                      | 2,500,000<br>scf/hr |
| Air Blower (Low Pressure constant flow) capacity:       | 252scfm             |
| Air Compressor (High Pressure upset activity) capacity: | 750cfm<br>@175psi   |
| Pilots:                                                 | *25scf/hr<br>each   |
| *assuming propane as fuel                               | *57,900<br>btu/hr   |
| Exit Velocity at max flow rate:                         | 1,170 ft/s          |
|                                                         |                     |
| Pilot System:                                           |                     |
|                                                         |                     |
| One auto relight pilot with thermocouple for            | pilot               |